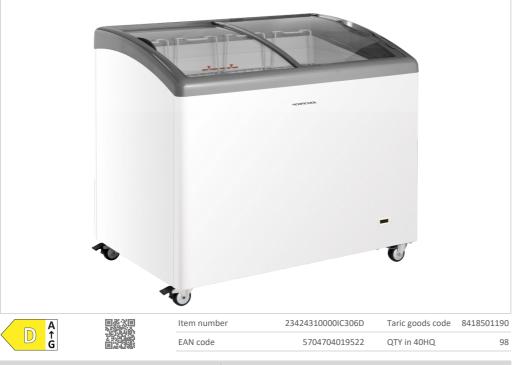

## **Ice Cream Freezer**

## **IC306D**

**Short Description** 

Freezer function from -18°C to -24°C with Intelligent air circulation system, which ensures uniform ventilated cold distribution throughout the freezer. As a freezer display case, it is ideal for storing ice cream.

4 strong wire baskets with 2 partitions in each are included.

The freezer has 4 wheels and is easy to move around, even if it is full.

The design is top class with soft and round corners.

The ice cream freezer comes with curved transparent sliding lids with an integrated handle that keeps the cold extra.

## **Key features**

- . Curved sliding glass lids with lock
- 4 strong wire baskets including . 2 dividers in each
- Coated white steel inner liner .
- 4 strong castors
- Suitable for branding .