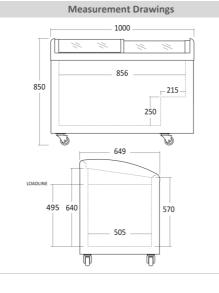

## **Dimensions and weight**

| Product dimensions, HxWxD, mm   | 850 x 1025 x 649 |
|---------------------------------|------------------|
| Product depth w/handle, mm      | 649              |
| Packaging dimensions, HxWxD, mm | 895 x 1080 x 730 |
| Gross volume, L                 | 255              |
| Net volume, L                   | 192              |
| Gross- / Net volume, L          | 255 / 192        |
| Internal dimensions, HxWxD, mm  | 645 x 856 x 505  |
| Gross- / Net weight, kg         | 68 / 60          |